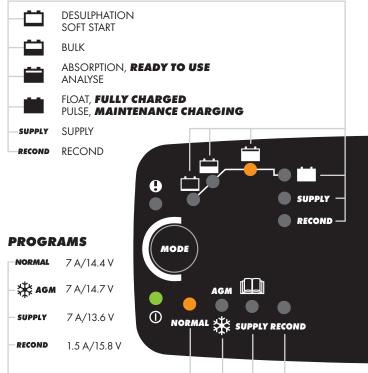

The MXS 7.0 is a fully automatic 8-step charger that delivers 7 A to 12 V batteries from 14-150 Ah and is suitable for maintenance charging up to 225 Ah. The charger is IP65 classified (splash and dust proof), designed to protect vehicle electronics, non-sparking, reverse polarity protected, and short-circuit proof. It is delivered with a 5-year warranty.

## **TECHNICAL DATA**

| CHARGING VOLTAGE | 14.4/14.7/15.8 /13.6 V                  |
|------------------|-----------------------------------------|
| CHARGING CURRENT | Max 7 A                                 |
| TYPE OF CHARGER  | 8 step, fully automatic charging cycle  |
| TYPE OF BATTERY  | 12 V lead-acid batteries                |
| BATTERY CAPACITY | 14-150 Ah, up to 225 Ah for maintenance |
| INSULATION       | IP65 (splash and dust proof)            |