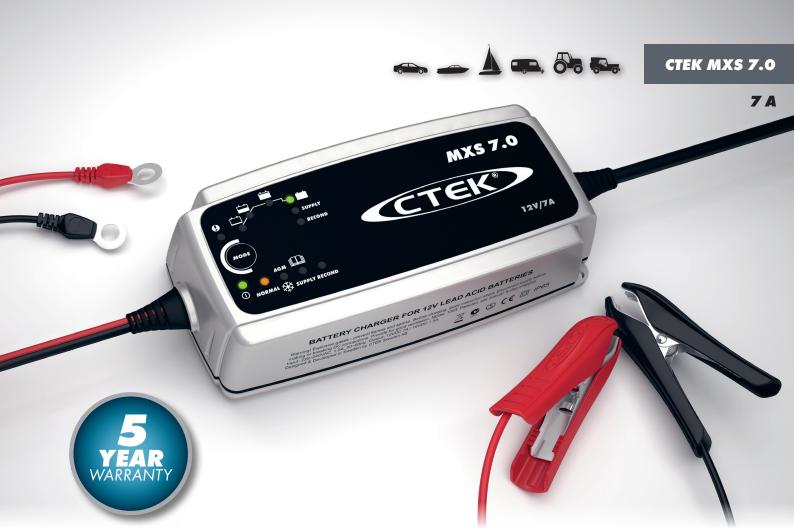

# MEETING NEEDS TO CHARGE LARGER BATTERIES CTEK MXS 7.0

The MXS 7.0 is the perfect universal 12 V charger. It is ideal for charging larger batteries such as caravan, RV, boat and car batteries. These types of vehicles often demand features that can solve a broad range of battery-related problems. The MXS 7.0 offers features such as battery diagnosis that shows if a battery can receive and retain a charge, a special reconditioning function that restores stratified and deeply discharged batteries, unique maintenance charging, a mode for optimised charging during cold winter days and the charging of demanding AGM batteries (i.e. Optima). It also has a power supply mode which allows the battery to be disconnected from the vehicle without losing important configurations.

The MXS 7.0 is a fully automatic 8-step charger that delivers 7 A to 12 V batteries from 14-150 Ah and is suitable for maintenance charging up to 225 Ah. The charger is IP65 classified (splash and dust proof), designed to protect vehicle electronics, non-sparking, reverse polarity protected, and short-circuit proof. It is delivered with a 5-year warranty.

## **TECHNICAL DATA**

| CHARGING VOLTAGE | 14.4/14.7/15.8 /13.6 V                  |
|------------------|-----------------------------------------|
| CHARGING CURRENT | Max 7 A                                 |
| TYPE OF CHARGER  | 8 step, fully automatic charging cycle  |
| TYPE OF BATTERY  | 12 V lead-acid batteries                |
| BATTERY CAPACITY | 14-150 Ah, up to 225 Ah for maintenance |
| INSULATION       | IP65 (splash and dust proof)            |