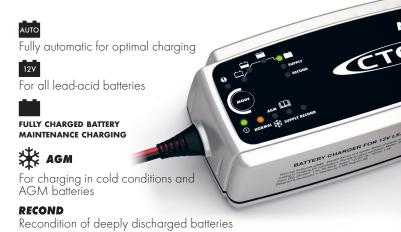

# MEETING NEEDS TO CHARGE LARGER BATTERIES CTEK MXS 7.0

The MXS 7.0 is the perfect universal 12 V charger. It is ideal for charging larger batteries such as caravan, RV, boat and car batteries. These types of vehicles often demand features that can solve a broad range of battery-related problems. The MXS 7.0 offers features such as battery diagnosis that shows if a battery can receive and retain a charge, a special reconditioning function that restores stratified and deeply discharged batteries, unique maintenance charging, a mode for optimised charging during cold winter days and the charging of demanding AGM batteries (i.e. Optima). It also has a power supply mode which allows the battery to be disconnected from the vehicle without losing important configurations.

The MXS 7.0 is a fully automatic 8-step charger that delivers 7 A to 12 V batteries from 14-150 Ah and is suitable for maintenance charging up to 225 Ah. The charger is IP65 classified (splash and dust proof), designed to protect vehicle electronics, non-sparking, reverse polarity protected, and short-circuit proof. It is delivered with a 5-year warranty.

Use the charger as a power supply

7 A

- Fully automatic charging and maintenance in 8 steps maximizes battery life and performance
- Numerous accessories simplifies using the same charger for multiple batteries
- Water-resistant so that the solution could be taken to the problem even if it rains or snows
- Power Supply that simplifies battery replacement without losing vehicle memory
- Patented maintenance charge for a unique combination of maximized life and performance
- Recondition of deep discharged batteries
- Patented desulphation that extends the battery life
- No sparks, short-circuit proof and reverse-polarity protected for untroubled usage
- Automatic detection of end-of-life batteries that eliminates surprises